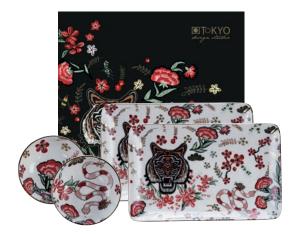

## **MAGICAL TIGER**

The tiger teaches you how to become a warrior of the light. It gives you the tenacity, the courage and the bravery to put your ideas into practice and to fulfil your heart's desire. It shows you how to develop your unique personality and individuality. It helps you to stay on the right path and protects you against attacks and unsolicited guests. It shows you the way to be free of your soul's prison. Take on the challenge of living life positively - everything will be fine!

16688

8.5x10.2cm 1/12 | prcln | CN

16685

8.5x10.2cm 1/6 | prcln | CN

16684

0.8L + 180ml 1/4 | prcln | CN

16785

8.3x6.5cm | 180ml 1/18 | prcln | CN