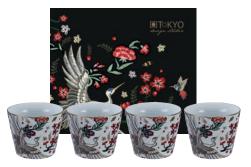

## **MYTHICAL CRANE**

In Japan and other Asian countries, the crane is seen as a symbol of luck and the crane stands for long life, peace, justice and cranes are the messengers of wisdom. According to the Tibetans, the white crane is the symbol of freedom.

16689

15.8x18.5cm 1/6 | prcln | CN

16695

Ø24.5x6.5cm 1/6 | prcln | CN

16692

5.1x5.5cm | 80ml 1/6 | prcln | CN

16686

5.1x5.5cm | 80ml 1/6 | prcln | CN