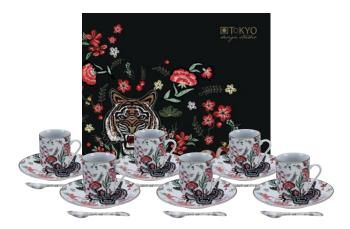

## **MAGICAL TIGER**

The tiger teaches you how to become a warrior of the light. It gives you the tenacity, the courage and the bravery to put your ideas into practice and to fulfil your heart's desire. It shows you how to develop your unique personality and individuality. It helps you to stay on the right path and protects you against attacks and unsolicited guests. It shows you the way to be free of your soul's prison. Take on the challenge of living life positively - everything will be fine!

16688

8.5x10.2cm 1/12 | prcln | CN

16685

8.5x10.2cm 1/6 | prcln | CN

16684

0.8L + 180ml 1/4 | prcln | CN

16785

8.3x6.5cm | 180ml 1/18 | prcln | CN