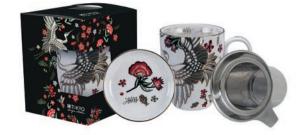

## **MYTHICAL CRANE**

In Japan and other Asian countries, the crane is seen as a symbol of luck and the crane stands for long life, peace, justice and cranes are the messengers of wisdom. According to the Tibetans, the white crane is the symbol of freedom.

16688

8.5x10.2cm 1/12 | prcln | CN

16685

8.5x10.2cm 1/6 | prcln | CN

16684

0.8L + 180ml 1/4 | prcln | CN

16785

8.3x6.5cm | 180ml 1/18 | prcln | CN