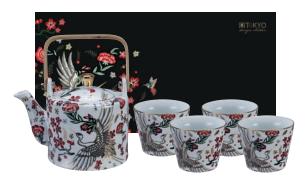

## **MYTHICAL CRANE**

In Japan and other Asian countries, the crane is seen as a symbol of luck and the crane stands for long life, peace, justice and cranes are the messengers of wisdom. According to the Tibetans, the white crane is the symbol of freedom.

16693

20.7x13.2cm + 9x3cm 1/12 | prcln | CN

16687

20.7x13.2cm + 9x3cm 1/12 | prcln | CN