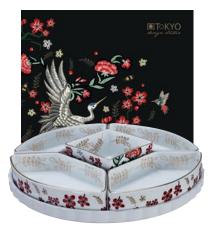

## **MYTHICAL CRANE**

In Japan and other Asian countries, the crane is seen as a symbol of luck and the crane stands for long life, peace, justice and cranes are the messengers of wisdom. According to the Tibetans, the white crane is the symbol of freedom.

16689

15.8x18.5cm 1/6 | prcln | CN

16695

Ø24.5x6.5cm 1/6 | prcln | CN

16692

5.1x5.5cm | 80ml 1/6 | prcln | CN

16686

5.1x5.5cm | 80ml 1/6 | prcln | CN