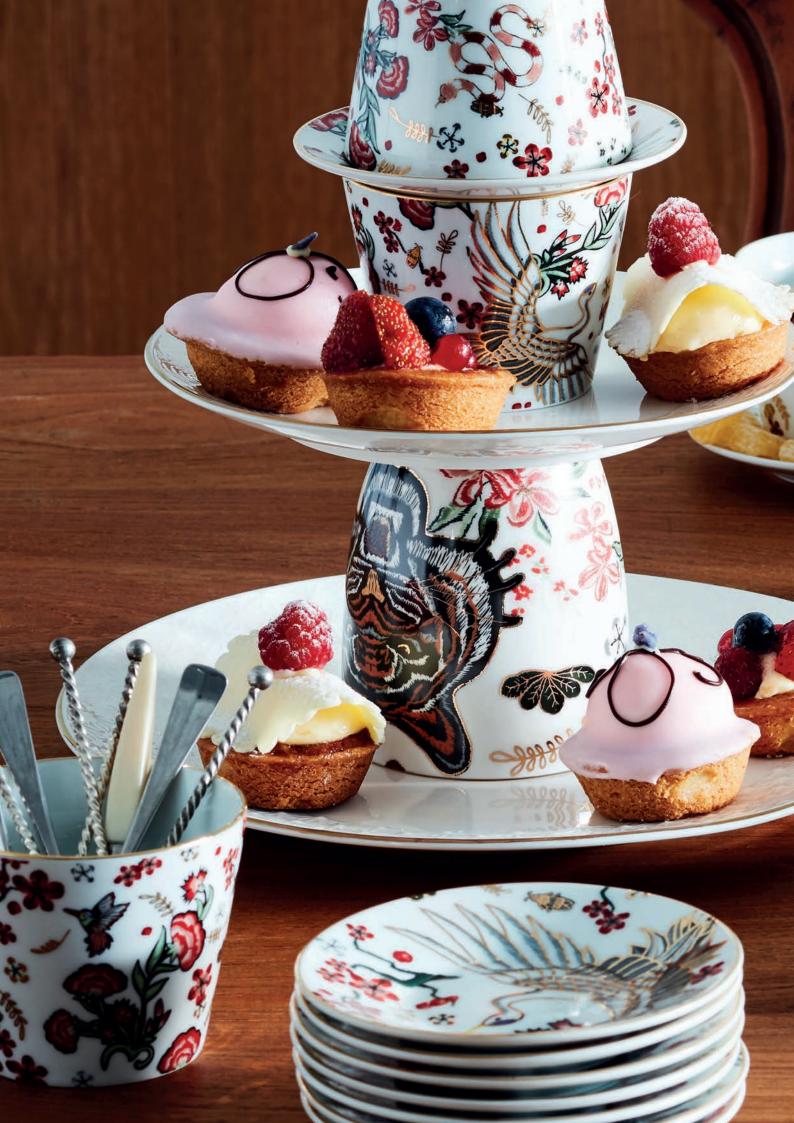

## **MYTHICAL CRANE**

In Japan and other Asian countries, the crane is seen as a symbol of luck and the crane stands for long life, peace, justice and cranes are the messengers of wisdom. According to the Tibetans, the white crane is the symbol of freedom.

## **MAGICAL TIGER**

The tiger teaches you how to become a warrior of the light. It gives you the tenacity, the courage and the bravery to put your ideas into practice and to fulfil your heart's desire. It shows you how to develop your unique personality and individuality. It helps you to stay on the right path and protects you against attacks and unsolicited guests. It shows you the way to be free of your soul's prison. Take on the challenge of living life positively - everything will be fine!