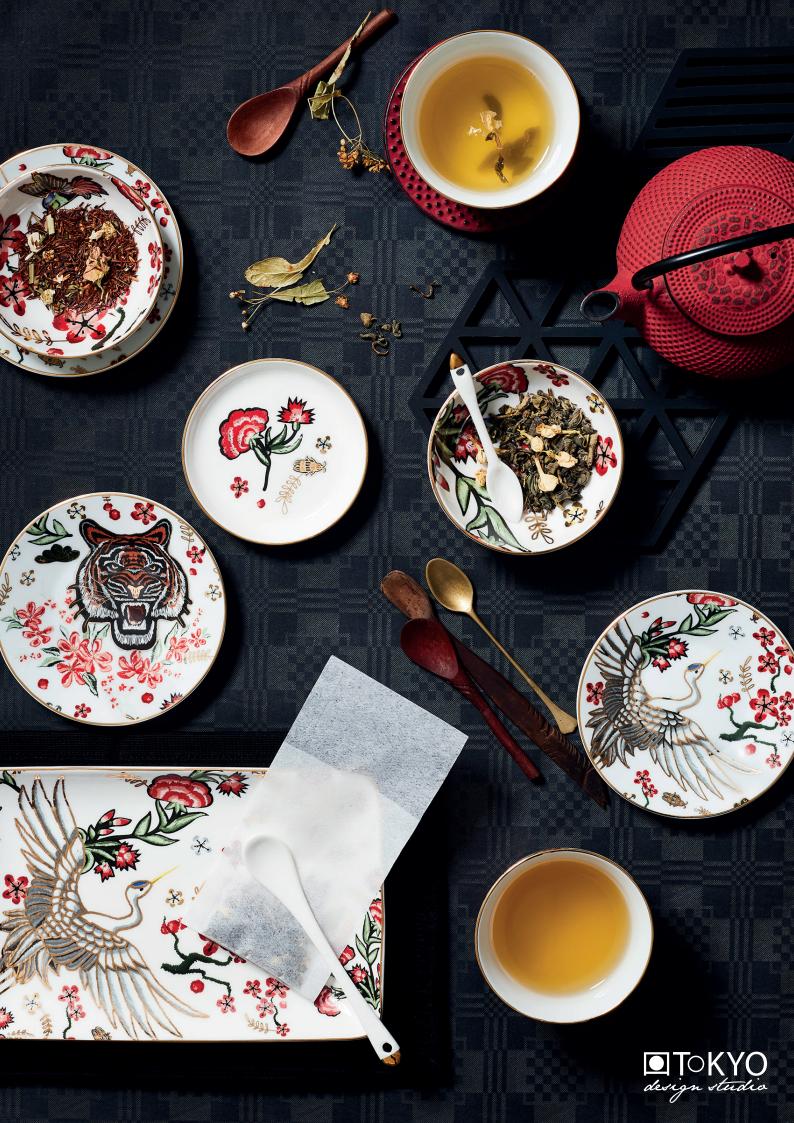

## **MYTHICAL CRANE**

In Japan and other Asian countries, the crane is seen as a symbol of luck and the crane stands for long life, peace, justice and cranes are the messengers of wisdom. According to the Tibetans, the white crane is the symbol of freedom.

## **MAGICAL TIGER**

The tiger teaches you how to become a warrior of the light. It gives you the tenacity, the courage and the bravery to put your ideas into practice and to fulfil your heart's desire. It shows you how to develop your unique personality and individuality. It helps you to stay on the right path and protects you against attacks and unsolicited guests. It shows you the way to be free of your soul's prison. Take on the challenge of living life positively - everything will be fine!

16694

8.5x10.2cm 1/12 | prcln | CN

16691

8.5x10.2cm 1/6 | prcln | CN

16690

0.8L + 180ml 1/4 | prcln | CN

16786

8.3x6.5cm | 180ml 1/18 | prcln | CN

16688

8.5x10.2cm 1/12 | prcln | CN

16685

8.5x10.2cm 1/6 | prcln | CN

16684

0.8L + 180ml 1/4 | prcln | CN

16785

8.3x6.5cm | 180ml 1/18 | prcln | CN

16689

15.8x18.5cm 1/6 | prcln | CN

16695

Ø24.5x6.5cm 1/6 | prcln | CN

16692

5.1x5.5cm | 80ml 1/6 | prcln | CN

16686

5.1x5.5cm | 80ml 1/6 | prcln | CN

16693

20.7x13.2cm + 9x3cm 1/12 | prcln | CN

16687

20.7x13.2cm + 9x3cm 1/12 | prcln | CN