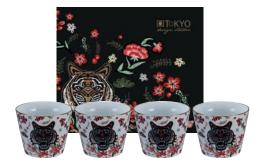

## **MAGICAL TIGER**

The tiger teaches you how to become a warrior of the light. It gives you the tenacity, the courage and the bravery to put your ideas into practice and to fulfil your heart's desire. It shows you how to develop your unique personality and individuality. It helps you to stay on the right path and protects you against attacks and unsolicited guests. It shows you the way to be free of your soul's prison. Take on the challenge of living life positively - everything will be fine!

16689

15.8x18.5cm 1/6 | prcln | CN

16695

Ø24.5x6.5cm 1/6 | prcln | CN

16692

5.1x5.5cm | 80ml 1/6 | prcln | CN

16686

5.1x5.5cm | 80ml 1/6 | prcln | CN