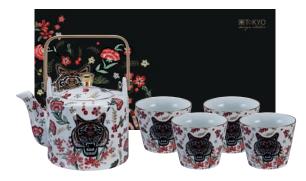

## **MAGICAL TIGER**

The tiger teaches you how to become a warrior of the light. It gives you the tenacity, the courage and the bravery to put your ideas into practice and to fulfil your heart's desire. It shows you how to develop your unique personality and individuality. It helps you to stay on the right path and protects you against attacks and unsolicited guests. It shows you the way to be free of your soul's prison. Take on the challenge of living life positively - everything will be fine!

16693

20.7x13.2cm + 9x3cm 1/12 | prcln | CN

16687

20.7x13.2cm + 9x3cm 1/12 | prcln | CN