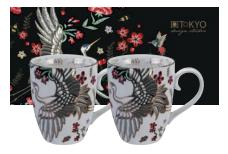

## **MYTHICAL CRANE**

In Japan and other Asian countries, the crane is seen as a symbol of luck and the crane stands for long life, peace, justice and cranes are the messengers of wisdom. According to the Tibetans, the white crane is the symbol of freedom.

16694

8.5x10.2cm 1/12 | prcln | CN

16691

8.5x10.2cm 1/6 | prcln | CN

16690

0.8L + 180ml 1/4 | prcln | CN

16786

8.3x6.5cm | 180ml 1/18 | prcln | CN