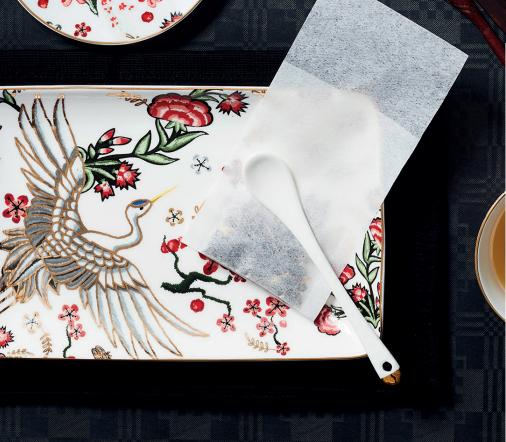

## **MYTHICAL CRANE**

In Japan and other Asian countries, the crane is seen as a symbol of luck and the crane stands for long life, peace, justice and cranes are the messengers of wisdom. According to the Tibetans, the white crane is the symbol of freedom.

16693

20.7x13.2cm + 9x3cm 1/12 | prcln | CN

16687

20.7x13.2cm + 9x3cm 1/12 | prcln | CN