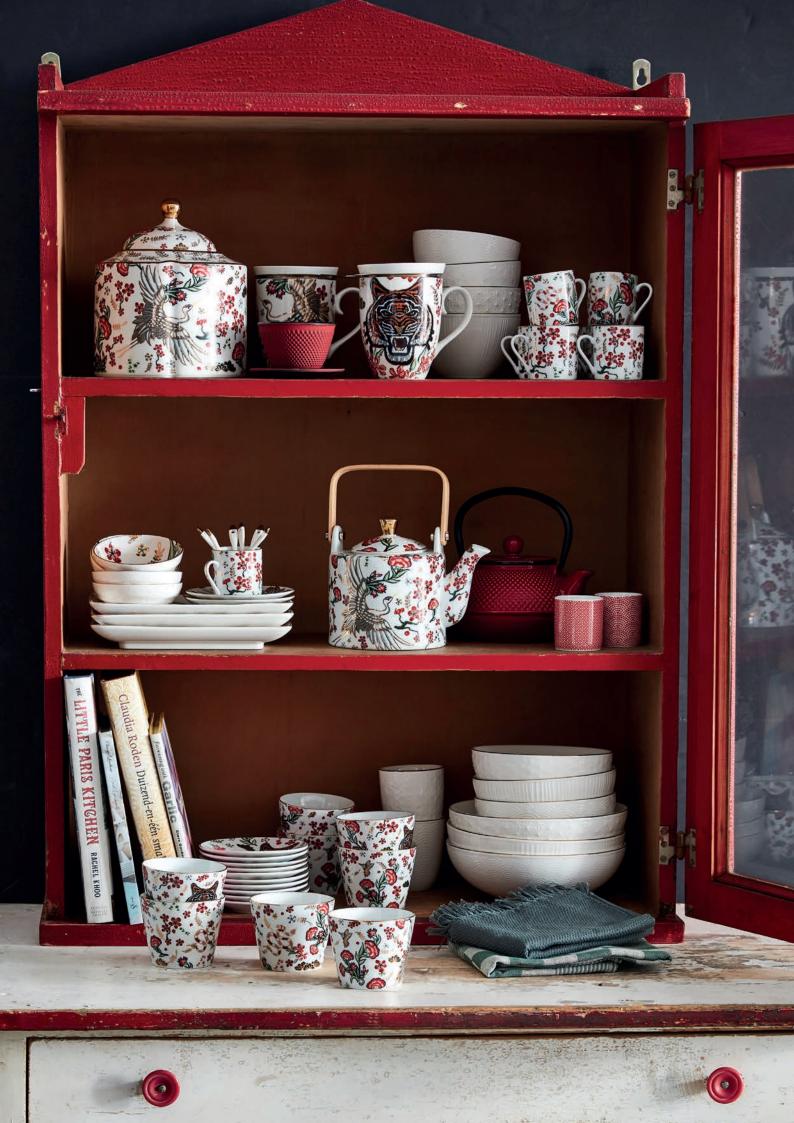

16694

8.5x10.2cm 1/12 | prcln | CN

16691

8.5x10.2cm 1/6 | prcln | CN

16690

0.8L + 180ml 1/4 | prcln | CN

16786

8.3x6.5cm | 180ml 1/18 | prcln | CN

16688

8.5x10.2cm 1/12 | prcln | CN

16685

8.5x10.2cm 1/6 | prcln | CN

16684

0.8L + 180ml 1/4 | prcln | CN

16785

8.3x6.5cm | 180ml 1/18 | prcln | CN

16689

15.8x18.5cm 1/6 | prcln | CN

16695

Ø24.5x6.5cm 1/6 | prcln | CN

16692

5.1x5.5cm | 80ml 1/6 | prcln | CN

16686

5.1x5.5cm | 80ml 1/6 | prcln | CN

16693

20.7x13.2cm + 9x3cm 1/12 | prcln | CN

16687

20.7x13.2cm + 9x3cm 1/12 | prcln | CN