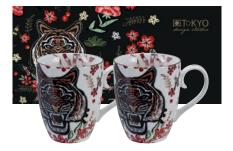

## **MAGICAL TIGER**

The tiger teaches you how to become a warrior of the light. It gives you the tenacity, the courage and the bravery to put your ideas into practice and to fulfil your heart's desire. It shows you how to develop your unique personality and individuality. It helps you to stay on the right path and protects you against attacks and unsolicited guests. It shows you the way to be free of your soul's prison. Take on the challenge of living life positively - everything will be fine!

16688

8.5x10.2cm 1/12 | prcln | CN

16685

8.5x10.2cm 1/6 | prcln | CN

16684

0.8L + 180ml 1/4 | prcln | CN

16785

8.3x6.5cm | 180ml 1/18 | prcln | CN