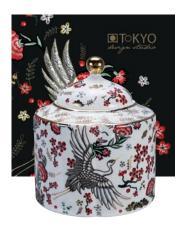

## **MYTHICAL CRANE**

In Japan and other Asian countries, the crane is seen as a symbol of luck and the crane stands for long life, peace, justice and cranes are the messengers of wisdom. According to the Tibetans, the white crane is the symbol of freedom.

16693

20.7x13.2cm + 9x3cm 1/12 | prcln | CN

16687

20.7x13.2cm + 9x3cm 1/12 | prcln | CN