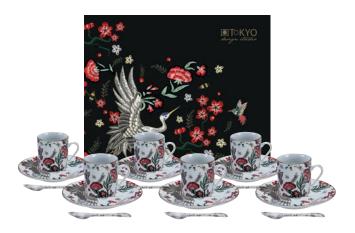

## **MYTHICAL CRANE**

In Japan and other Asian countries, the crane is seen as a symbol of luck and the crane stands for long life, peace, justice and cranes are the messengers of wisdom. According to the Tibetans, the white crane is the symbol of freedom.

16694

8.5x10.2cm 1/12 | prcln | CN

16691

8.5x10.2cm 1/6 | prcln | CN

16690

0.8L + 180ml 1/4 | prcln | CN

16786

8.3x6.5cm | 180ml 1/18 | prcln | CN