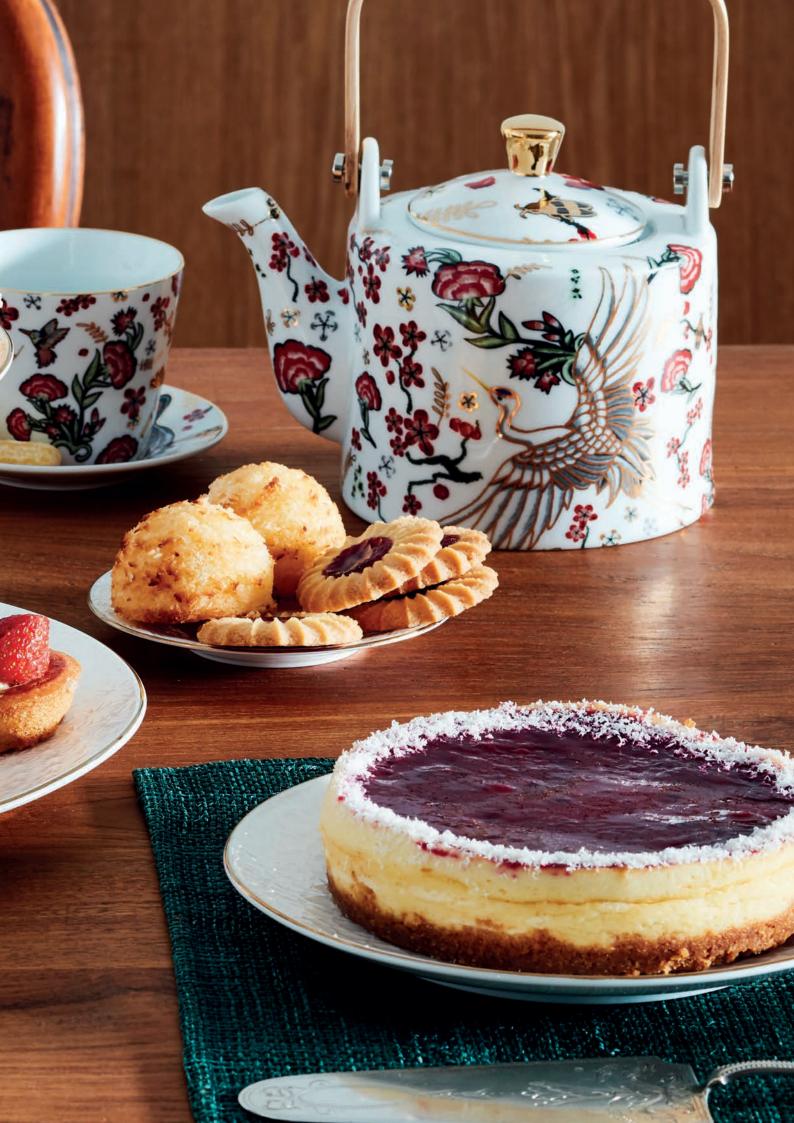

## **MYTHICAL CRANE**

In Japan and other Asian countries, the crane is seen as a symbol of luck and the crane stands for long life, peace, justice and cranes are the messengers of wisdom. According to the Tibetans, the white crane is the symbol of freedom.