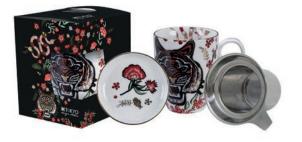

## **MAGICAL TIGER**

The tiger teaches you how to become a warrior of the light. It gives you the tenacity, the courage and the bravery to put your ideas into practice and to fulfil your heart's desire. It shows you how to develop your unique personality and individuality. It helps you to stay on the right path and protects you against attacks and unsolicited guests. It shows you the way to be free of your soul's prison. Take on the challenge of living life positively - everything will be fine!

16694

8.5x10.2cm 1/12 | prcln | CN

16691

8.5x10.2cm 1/6 | prcln | CN

16690

0.8L + 180ml 1/4 | prcln | CN

16786

8.3x6.5cm | 180ml 1/18 | prcln | CN